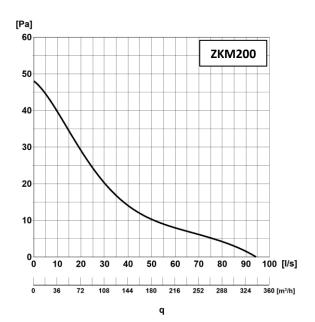

## **Technical specifications**

| Туре                                    | ZKM160    | ZKM200 | ZKM250 | ZKM315 |  |
|-----------------------------------------|-----------|--------|--------|--------|--|
| Voltage [V]                             | 220 - 240 |        |        |        |  |
| Frequency [Hz]                          | 50        |        |        |        |  |
| Power [W]                               | 21        | 29     | 70     | 110    |  |
| Max. air flow [m <sup>3</sup> /h]       | 183       | 340    | 800    | 1325   |  |
| Noise level at 3m [dB(A)]               | 43        | 47     | 48     | 55     |  |
| Protection against environmental factor | IPX4      |        |        |        |  |
| RPM [min-1]                             | 1300      | 1300   | 1300   | 1300   |  |
| Temperature min/max [°C]                | 0/+40     |        |        |        |  |