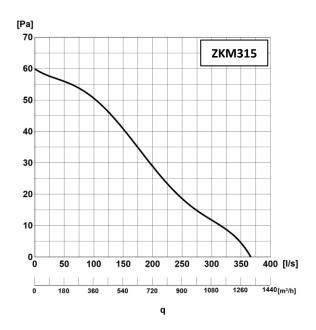

## **Technical specifications**

| Туре                                    | ZKM160    | ZKM200 | ZKM250 | ZKM315 |  |
|-----------------------------------------|-----------|--------|--------|--------|--|
| Voltage [V]                             | 220 - 240 |        |        |        |  |
| Frequency [Hz]                          | 50        |        |        |        |  |
| Power [W]                               | 21        | 29     | 70     | 110    |  |
| Max. air flow [m <sup>3</sup> /h]       | 183       | 340    | 800    | 1325   |  |
| Noise level at 3m [dB(A)]               | 43        | 47     | 48     | 55     |  |
| Protection against environmental factor | IPX4      |        |        |        |  |
| RPM [min-1]                             | 1300      | 1300   | 1300   | 1300   |  |
| Temperature min/max [°C]                | 0/+40     |        |        |        |  |

# Technical specifications