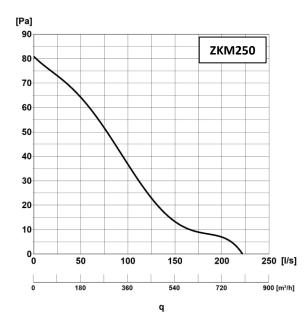

## **Technical specifications**

| Туре                                    | ZKM160    | ZKM200 | ZKM250 | ZKM315 |  |
|-----------------------------------------|-----------|--------|--------|--------|--|
| Voltage [V]                             | 220 - 240 |        |        |        |  |
| Frequency [Hz]                          | 50        |        |        |        |  |
| Power [W]                               | 21        | 29     | 70     | 110    |  |
| Max. air flow [m <sup>3</sup> /h]       | 183       | 340    | 800    | 1325   |  |
| Noise level at 3m [dB(A)]               | 43        | 47     | 48     | 55     |  |
| Protection against environmental factor | IPX4      |        |        |        |  |
| RPM [min-1]                             | 1300      | 1300   | 1300   | 1300   |  |
| Temperature min/max [°C]                | 0/+40     |        |        |        |  |