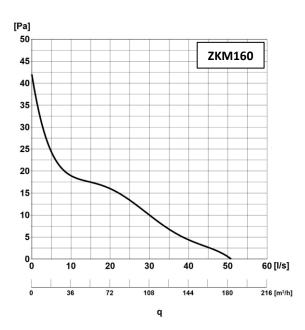

## **Technical specifications**

| Туре                                    | ZKM160    | ZKM200 | ZKM250 | ZKM315 |  |
|-----------------------------------------|-----------|--------|--------|--------|--|
| Voltage [V]                             | 220 - 240 |        |        |        |  |
| Frequency [Hz]                          | 50        |        |        |        |  |
| Power [W]                               | 21        | 29     | 70     | 110    |  |
| Max. air flow [m <sup>3</sup> /h]       | 183       | 340    | 800    | 1325   |  |
| Noise level at 3m [dB(A)]               | 43        | 47     | 48     | 55     |  |
| Protection against environmental factor | IPX4      |        |        |        |  |
| RPM [min-1]                             | 1300      | 1300   | 1300   | 1300   |  |
| Temperature min/max [°C]                | 0/+40     |        |        |        |  |