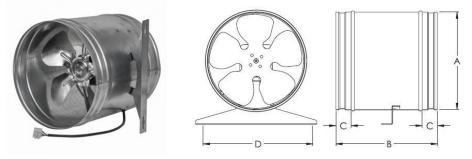

#### Description

Industrial low pressure duct fan is widely used for indoor ventilation – commercial, office and industry premises. Perfect for increasing air flow in long air ducts

## Dimensions

| Туре   | A [mm] | B [mm] | C [mm] | D [mm] | m [kg] |
|--------|--------|--------|--------|--------|--------|
| ZKM160 | 160    | 200    | 40     | 120    | 1,56   |
| ZMK200 | 200    | 200    | 40     | 160    | 1,99   |
| ZMK250 | 250    | 200    | 40     | 160    | 2,78   |
| ZMK315 | 315    | 200    | 40     | 160    | 3,70   |